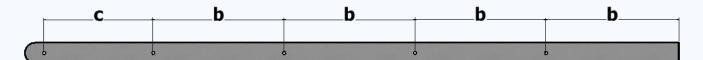

| Désignation | h     | I     | L      | а     | b      | С      | R    | Unit weight<br>In kg | Class of concrete<br>MPA |
|-------------|-------|-------|--------|-------|--------|--------|------|----------------------|--------------------------|
| P3000       | 80 mm | 96 mm | 3000mm | 96 mm | 600 mm | 500 mm | 45mm | 53 kg                | 25                       |