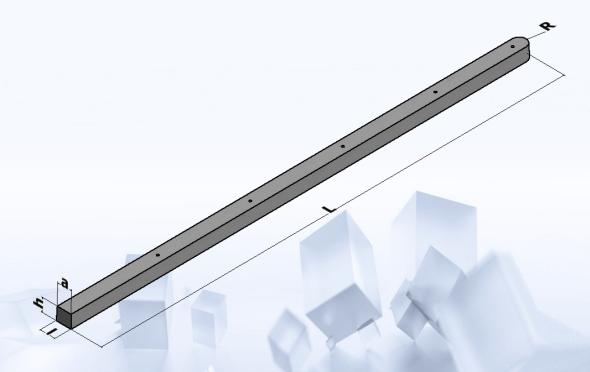

| Désignation | h     | I     | L      | а     | b      | С      | R    | Unit weight<br>In kg | Class of concrete<br>MPA |
|-------------|-------|-------|--------|-------|--------|--------|------|----------------------|--------------------------|
| P3000       | 80 mm | 96 mm | 3000mm | 96 mm | 600 mm | 500 mm | 45mm | 53 kg                | 25                       |

## **DESCRIPTION:**

These are pre-stressed concrete posts perfectly adapted to the traditional concept and designed to resist all climatic aggressions.

and can go up to 3m in length.

# Concrete stake round head

1) The training of the vines:

2) Post For wire mesh and wires: