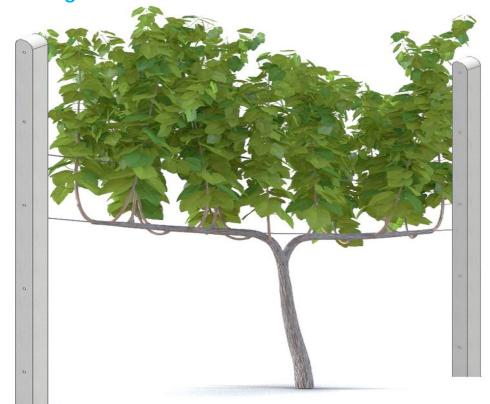

# Concrete stake round head

1) The training of the vines:

2) Post For wire mesh and wires: