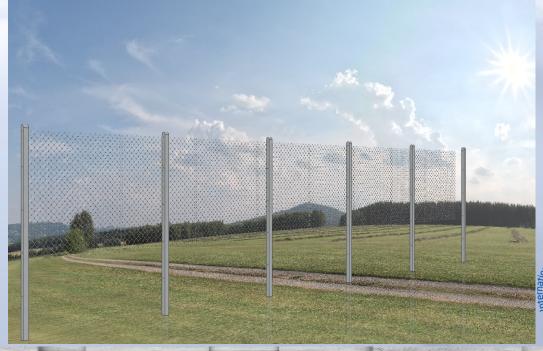

# Concrete stake round head

1) The training of the vines:

2) Post For wire mesh and wires: