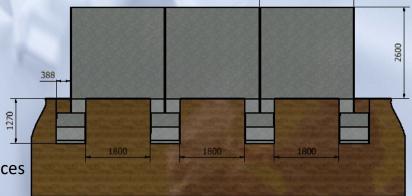

### Installation:

To facilitate the installation and adjustment of the walls, we advise you to proceed as follows in the usual cases:

- Run a concrete footing of ordinary concrete 10 to 15cm thick, if possible overflowing on both sides of the sole, which will relieve the ground;
- Spread dry layer, by 400 kg of concrete with a thickness of approximately 2 cm;
- Modify the layer by relying on tiling and leveling.