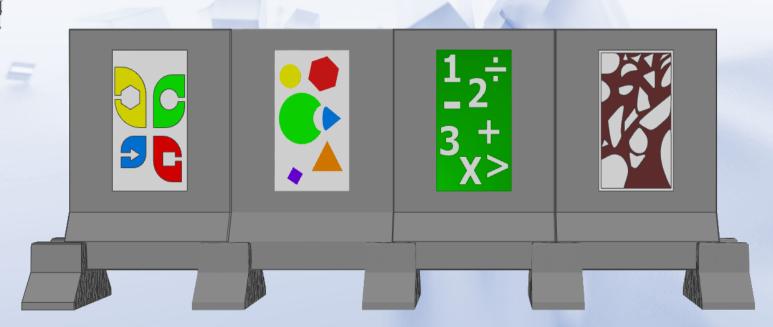

The MC340 range of SAPCI prefabricated walls makes it possible to completely meet the different fence styles:

Green spaces;

of the customer.

- Residential homes;
- Road network;
   professional fencing, etc.).

MC340 walls can receive

a wide choice of aesthetic finishes

according to the tendencies and the choices

2600