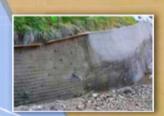

### **DESCRIPTION:**

Prefabricated reinforced concrete walls with a total height of 3.40m, the visible part of which (useful height) is 2.60m; and width of 2.60m.

#### **ADVANTAGES:**

- Protect your property, properties and activities;
- Delimit and partition your lands and places of passage;
- Enhance your spaces by its high surface quality;
- Resist permanently against external aggression;
- Last in time (20 years minimum life);
- No maintenance required
- Make your investments profitable thanks to its excellent quality / price ratio.

MC340 walls can receive

a wide choice of aesthetic finishes

according to the tendencies and the choices

2600