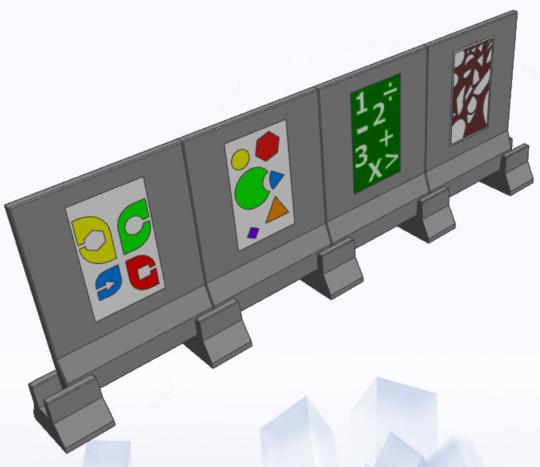

The MC340 range of SAPCI prefabricated walls makes it possible to completely meet the different fence styles:

Green spaces;

of the customer.

- Residential homes;
- Road network;
   professional fencing, etc.).

MC340 walls can receive

a wide choice of aesthetic finishes

according to the tendencies and the choices

2600