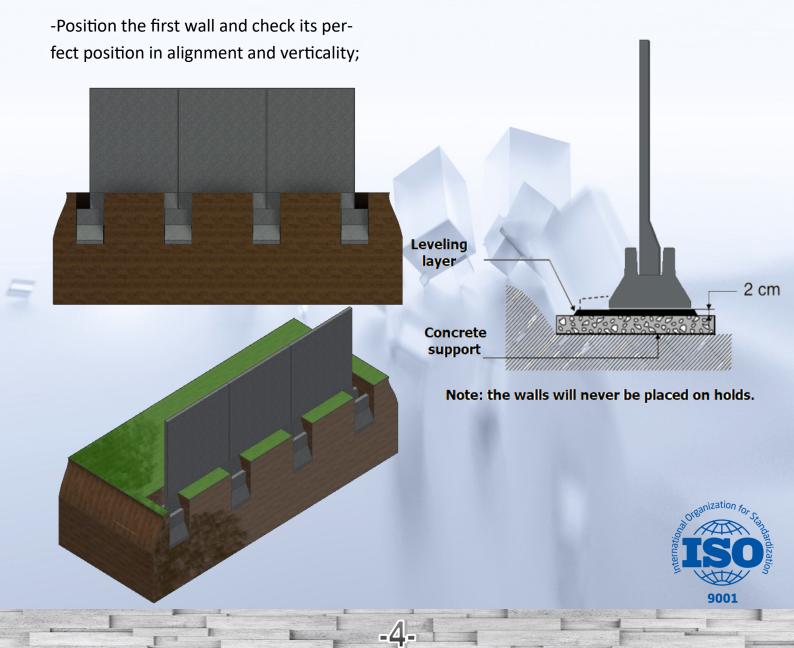

### Installation:

To facilitate the installation and adjustment of the walls, we advise you to proceed as follows in the usual cases:

- Run a concrete footing of ordinary concrete 10 to 15cm thick, if possible overflowing on both sides of the sole, which will relieve the ground;
- Spread dry layer, by 400 kg of concrete with a thickness of approximately 2 cm;
- Modify the layer by relying on tiling and leveling.