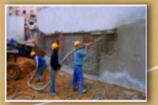

### Installation:

To facilitate the installation and adjustment of the walls, we advise you to proceed as follows in the usual cases:

- Run a concrete footing of ordinary concrete 10 to 15cm thick, if possible overflowing on both sides of the sole, which will relieve the ground;
- Spread dry layer, by 400 kg of concrete with a thickness of approximately 2 cm;
- Modify the layer by relying on tiling and leveling.