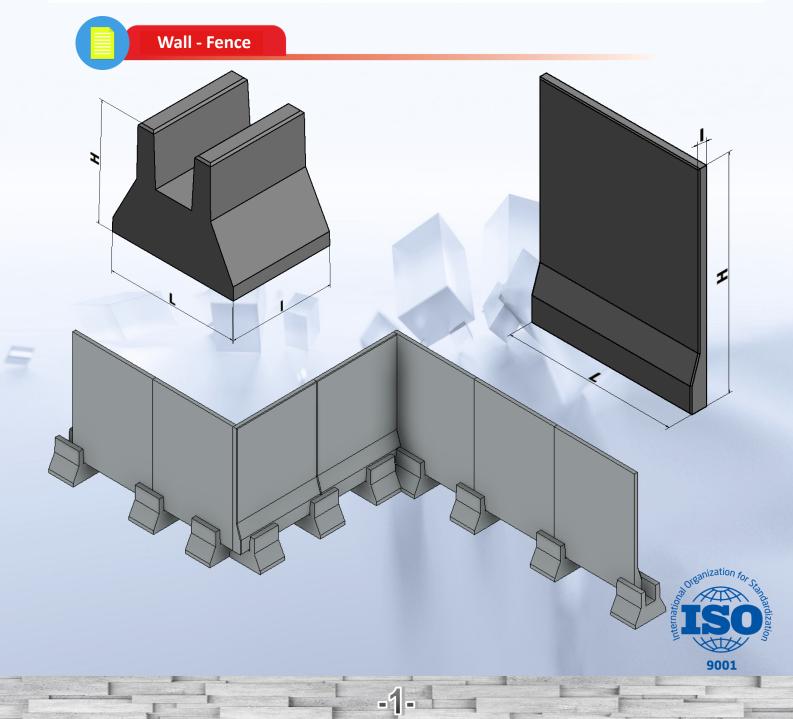

# Wall - Fence

| Désignation | Dimension in cm |     |      | Unit weight In kg | pattern / colour        | Class of concrete MPA |
|-------------|-----------------|-----|------|-------------------|-------------------------|-----------------------|
|             | н               | 1   | L    |                   |                         |                       |
| MC340       | 3400            | 160 | 2600 | 3038              | According to the choice | 25                    |
| Semell      | 870             | 800 | 1000 | 974               | of the customer         | 25                    |

### **DESCRIPTION:**

Prefabricated reinforced concrete walls with a total height of 3.40m, the visible part of which (useful height) is 2.60m; and width of 2.60m.