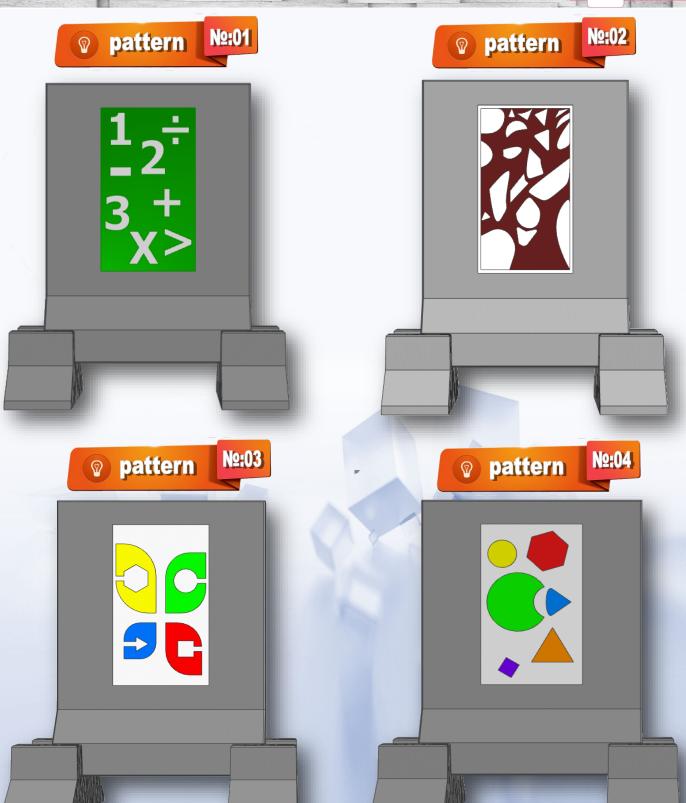

MC340 walls can receive

a wide choice of aesthetic finishes

according to the tendencies and the choices

2600