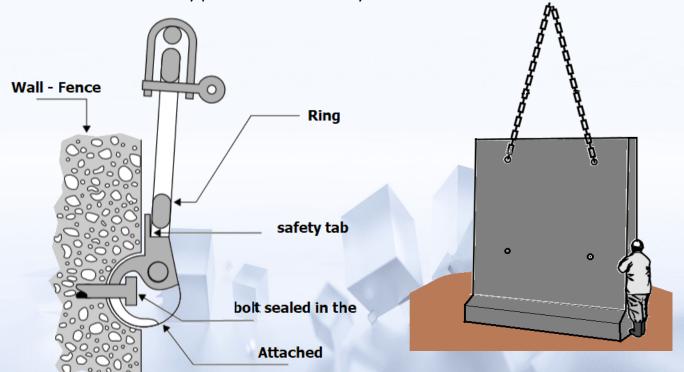

### **HANDLING:**

- Use a machine with sufficient lifting capacity.
- All wall handling operations are carried out with two chains attached on both sides of the web to a security pin made available by SAPCI.