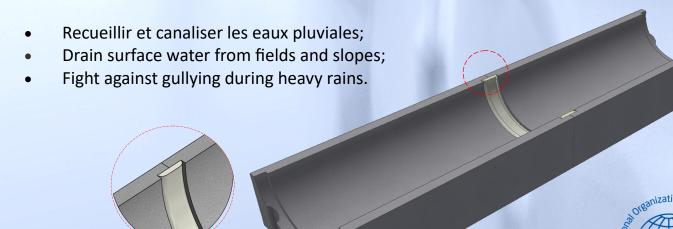

Prefabricated reinforced concrete, the half-nozzles are designed essentially for: