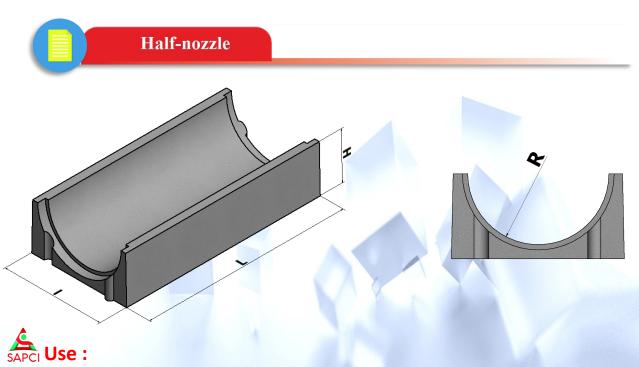

## HALF-NOZZLE

## HALF-NOZZLE

| Désignation | Dimension in cm |    |    |     | Unit weight In<br>kg | Class of concrete<br>MPA |
|-------------|-----------------|----|----|-----|----------------------|--------------------------|
|             | R               | Н  | 1  | L   |                      |                          |
| Half-nozzle | 20              | 24 | 49 | 100 | 127                  | 25                       |