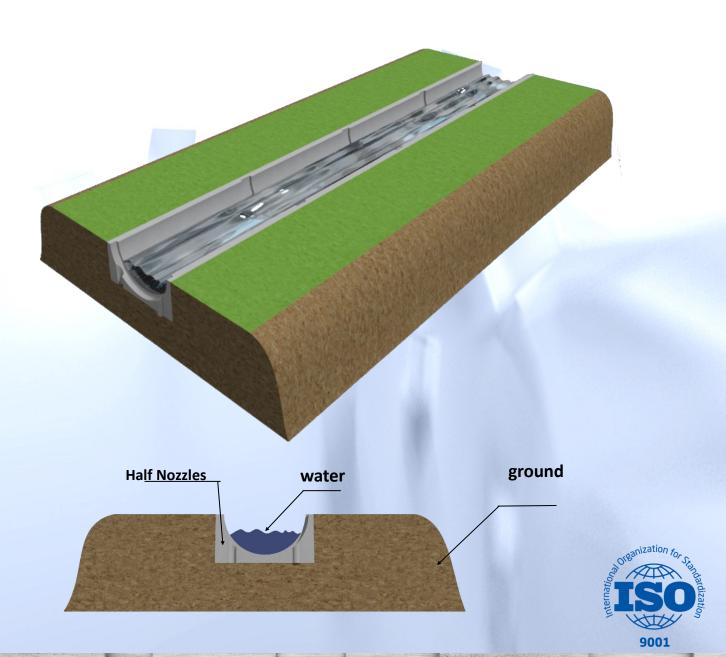

## HALF-NOZZLE

| Désignation | Dimension in cm |    |    |     | Unit weight In<br>kg | Class of concrete<br>MPA |
|-------------|-----------------|----|----|-----|----------------------|--------------------------|
|             | R               | Н  | 1  | L   |                      |                          |
| Half-nozzle | 20              | 24 | 49 | 100 | 127                  | 25                       |

Prefabricated reinforced concrete, the half-nozzles are designed essentially for:

## HALF-NOZZLE